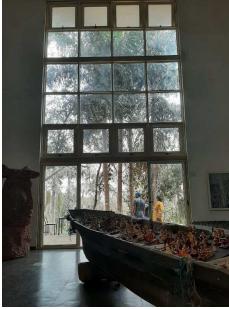

#### ATTENDANCE

AFFILIATED TO SHIVAJI UNIVERSITY, KOLHAPUR
NAAC ACCREDITED WITH `B` GRADE
PHOTOS – Different artworks and art installations displayed in Museum of Goa

AFFILIATED TO SHIVAJI UNIVERSITY, KOLHAPUR . NAAC ACCREDITED WITH `B` GRADE .