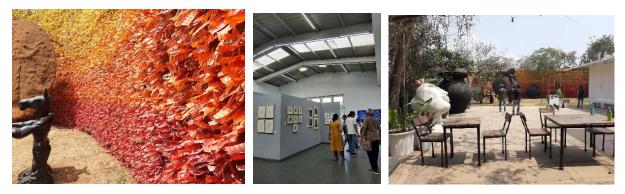

#### ATTENDANCE

AFFILIATED TO SHIVAJI UNIVERSITY, KOLHAPUR
NAAC ACCREDITED WITH `B` GRADE
PHOTOS – Different artworks and art installations displayed in Museum of Goa

AFFILIATED TO SHIVAJI UNIVERSITY, KOLHAPUR . NAAC ACCREDITED WITH `B` GRADE .