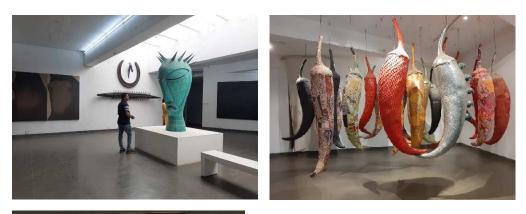

#### ATTENDANCE

AFFILIATED TO SHIVAJI UNIVERSITY, KOLHAPUR
NAAC ACCREDITED WITH `B` GRADE
PHOTOS – Different artworks and art installations displayed in Museum of Goa

AFFILIATED TO SHIVAJI UNIVERSITY, KOLHAPUR . NAAC ACCREDITED WITH `B` GRADE .