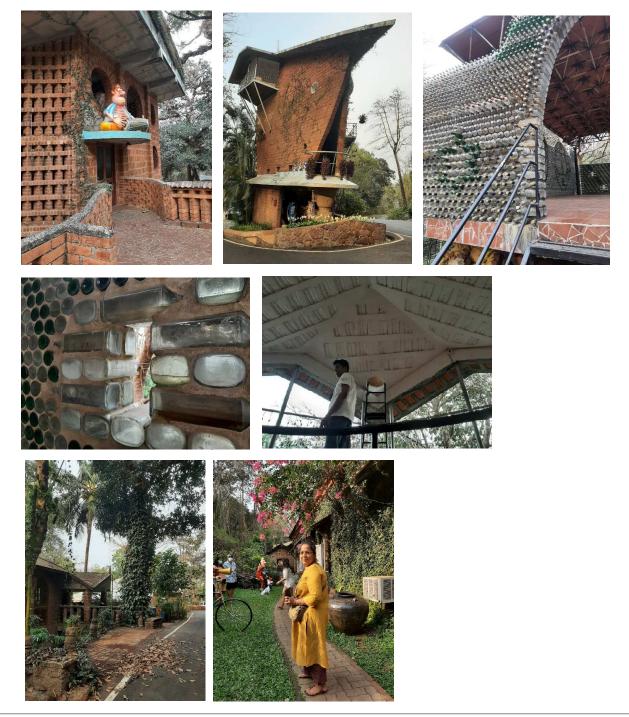

ith Sign<br>Prof. Supriya More |               | Prin | rinis Institute<br>Principal | IQAC | Coordinator Seal<br>& Sign |

BHALJI PENDHARKAR CULTURAL CENTRE, 253 KH, NAGALA PARK, KOLHAPUR-416001.

Phone: 0231 - 2680970 / 9923025318, E-mail: kpid2002@gmail.com, Website: www.kpinstituteofdesign.org



AFFILIATED TO SHIVAJI UNIVERSITY, KOLHAPUR NAAC ACCREDITED WITH `B` GRADE

#### NOTICE





AFFILIATED TO SHIVAJI UNIVERSITY, KOLHAPUR = NAAC ACCREDITED WITH `B` GRADE =

#### ATTENDANCE





AFFILIATED TO SHIVAJI UNIVERSITY, KOLHAPUR
NAAC ACCREDITED WITH `B` GRADE
PHOTOS – Different artworks and art installations displayed in Museum of Goa









AFFILIATED TO SHIVAJI UNIVERSITY, KOLHAPUR . NAAC ACCREDITED WITH `B` GRADE .

# **PHOTOS** – Heritage and classic goan portuguese houses in Goa